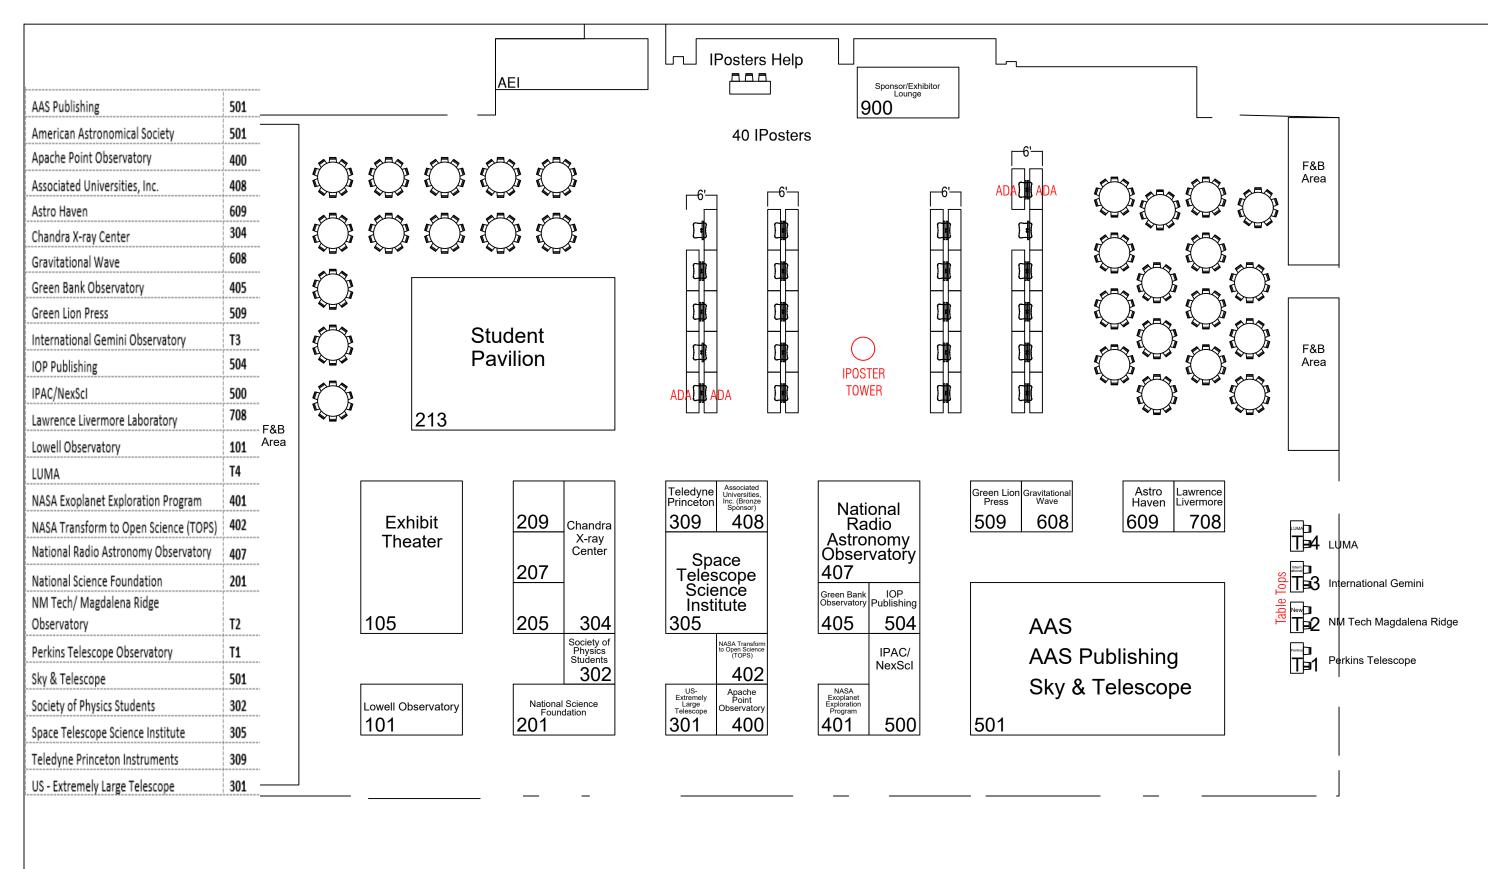

|                                                                             |                                                                                                                                                                                                                                                                                                                                                                                                                                                                                           |   | NTRANCE                                                                                                                | ENTRANCE<br>TOWER | EXHIBITOR BOARD |  |
|-----------------------------------------------------------------------------|-------------------------------------------------------------------------------------------------------------------------------------------------------------------------------------------------------------------------------------------------------------------------------------------------------------------------------------------------------------------------------------------------------------------------------------------------------------------------------------------|---|------------------------------------------------------------------------------------------------------------------------|-------------------|-----------------|--|
| Drawing Scale: @ 17 x 11<br>Not To Scale<br>WO Number:<br>Drawn By:<br>greg | DISCLAIMER<br>ALL EFFORTS HAVE BEEN MADE TO ENSURE THE<br>ACTIVITY OF THE ANALY TO ENSURE THE<br>ACTIVITY OF THE DRAWING, HOWEVER HOW AND AND WITH<br>RESPECT TO THIS DRAWING, IF THE LOCATION<br>ARCHITECTURAL COMPARISTS OF THE FACILITY IS A<br>CONSIDERATION IN THE CONSTRUCTION OF USAGE<br>OF AN EXHIBIT ON TO HEY SOLALLY INSPECT THE<br>CONSIDERATION IN THE SOLE RESONABLILY<br>AND THE CONSIDERTION TO HEY SOLALLY INSPECT THE<br>COMMON AND AND AND AND AND AND AND AND AND AN |   | 242nd MEETING OF THE AMERICAN ASTRONOMICAL SOCIETY<br>June 4 - 8, 2023<br>Albuquerque Convention Center<br>Halls Three |                   |                 |  |
| First                                                                       | COPYRIGHT 2023, ARATA EXPOSITIONS, INC.<br>ALL RIGHT'S RESERVED.                                                                                                                                                                                                                                                                                                                                                                                                                          | Д | Albuquerque, New Mexico                                                                                                |                   |                 |  |