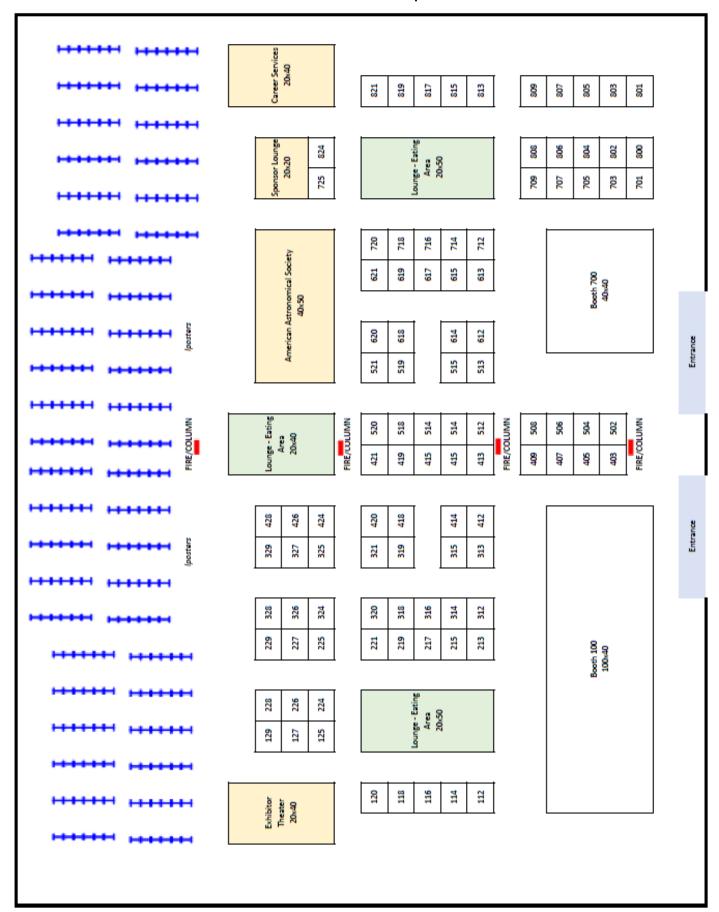

on on Badge |  |  |
| 1. 2. 3. Names of Additional In                                                    | ndividual Registrants Staffing E | Exhibit Booth        |  |  |
| 1. 2. 3. Names of Additional In                                                    |                                  | Exhibit Booth        |  |  |
| 1. 2. 3. Names of Additional In                                                    | ndividual Registrants Staffing E | Exhibit Booth        |  |  |
| 1. 2. 3. Names of Additional In                                                    | ndividual Registrants Staffing E | Exhibit Booth        |  |  |

Return this form by 6 December 2022 to:

Dan Cooke

241st AAS Meeting Exhibits, 1667 K Street NW, Suite 800, Washington, DC 20006 or dcooke@aip.org

# Exhibit Hall Floorplan



# **Exhibit Rules and Regulations**

#### **Definition**

The words "Exhibit Management" as used herein refer to the American Astronomical Society (AAS).

### **Arrangement of Exhibits**

All exhibits must be arranged without obstructing the general view or hiding other exhibits. Backgrounds (including signs) must be no more than eight feet in height. Material extending into the exhibit area by more than five feet from the back wall cannot exceed three feet in height. No partitions other than the side rails will be allowed, unless specifically approved by Exhibit Management. Exposed unfinished sides of exhibit backgrounds must be draped to present an attractive appearance. Exhibit Management may (at the exhibitor's expense) direct revisions of any exhibit that does not comply with the ab